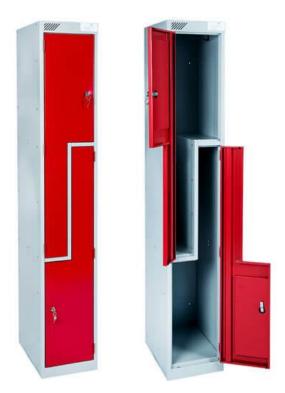

## Metal Z-Shape Lockers

Our **Metal Z-Shape Lockers** are the stylish yet secure choice available in various colours and sizes. Each compartment has a coat hook. Popular with both Gyms & Offices these lockers can give your changing room the aesthetic appeal it deserves.

Our Z-Shape Metal Lockers can be customised to suit your needs.

- Sloping Top Recommended where user may leave items on top of lockers.
- Locking types include coin-operated, (collect or refund) high quality cam locks, latch locks plus card locks.
- End Panels For aesthetic appearance and to protect row ends, specifically designed end panels are available.
- Number plates and number discs for user friendly locker access
- Spare parts (Locks & Keys) for convenience.